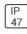

## Product data sheet

MRI-ATR MRI-22ATR-60-L935-OPL









Specifically designed for MRI rooms with non-ferrous construction, 1'x4', 2'x2', and 2'x4' sizes available, Slim frame design allows fully luminous aesthetic, Only illuminated lens visible, Available in a range of lumen outputs, Remote driver, Multi-channel MRI filters

## Light output 1 (integrated)



| Lamp type          | LED     | CCT         | 3500 K |
|--------------------|---------|-------------|--------|
| Nominal lamp power | 94.8 W  | CRI         | 90     |
| Total flux         | 5103 lm | LOR         | 100%   |
| Luminous efficacy  | 54 lm/W | Total power | 94.8 W |

Mounting mode

Ceiling recessed

Shape and measurements

Height: 0.39 in Diameter: 24.00 in

Adjustability

Fixed

Electric

System power: 94.8 W

Protection

IP: 47