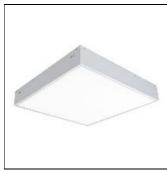

## Product data sheet

MRI-ATR MRI-22ATR-60-L935-OPL

Specifically designed for MRI rooms with non-ferrous construction, 1'x4', 2'x2', and 2'x4' sizes available, Slim frame design allows fully luminous aesthetic, Only illuminated lens visible, Available in a range of lumen outputs, Remote driver, Multi-channel MRI filters

Mounting mode

Ceiling recessed

Shape and measurements

Height: 0.39 in Diameter: 24.00 in

Adjustability

Fixed

Electric

System power: 94.8 W