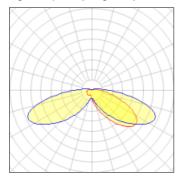

## Light output 1 (integrated)

| Lamp type          | LED     | CCT         | 2700 K |
|--------------------|---------|-------------|--------|
| Nominal lamp power | 96 W    | CRI         | 70     |
| Total flux         | 7595 lm | LOR         | 100%   |
| Luminous efficacy  | 79 lm/W | ULOR        | 9%     |
|                    |         | Total power | 96 W   |