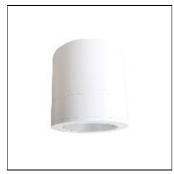

## Product data sheet

RAX SURFACE 200 WHITE 3250LM 4000K RA>80 DALI PUSH DIM 5703821164320

SG ARMATUREN

1 v I ED

Rax 200 Surface is designed for applications with solid ceilings and will reduce lighting costs without compromising the visual quality of indoor environments. The unique reflector design combined with the latest LED technology ensures high efficiency. Light distribution Direct Light technic LED 27W 4000K Ra>80 SDCM 2 L90/B10 >50,000 hrs at Ta=25°C Control/Dimming DALI Push Dim Protection Class I IP20 Energy and approvals A++ CE Materials and finish Housing: Spun aluminium Colour: White Optics: Aluminium Mounting/Connection Surface, Indoor Max. luminaires per circuit breaker: B10: 32, B16: 50, C10: 52, C16: 85

Length: 8.78 in Width: 8.78 in Height: 9.96 in

Adjustability

Fixed

Electric

System power: 27 W Appliance Class: I

Protection

IP: 20