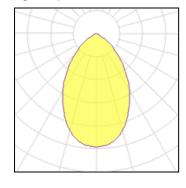

## Product data sheet

RAX SURFACE 200 WHITE 3250LM 4000K RA>80 DALI PUSH DIM 5703821164320

SG ARMATUREN

1 v I ED

Rax 200 Surface is designed for applications with solid ceilings and will reduce lighting costs without compromising the visual quality of indoor environments. The unique reflector design combined with the latest LED technology ensures high efficiency. Light distribution Direct Light technic LED 27W 4000K Ra>80 SDCM 2 L90/B10 >50,000 hrs at Ta=25°C Control/Dimming DALI Push Dim Protection Class I IP20 Energy and approvals A++ CE Materials and finish Housing: Spun aluminium Colour: White Optics: Aluminium Mounting/Connection Surface, Indoor Max. luminaires per circuit breaker: B10: 32, B16: 50, C10: 52, C16: 85

| LOR         | 100%    |
|-------------|---------|
| Total flux  | 3251 lm |
| Total power | 27 W    |
|             |         |
|             |         |

Mounting mode

Ceiling mounted

Shape and measurements