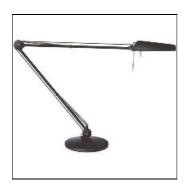

## Product data sheet

AIR 500 930 GLAMOX

Light source 1 x integrated LED module 6 W. Correlated colour temperature (CCT) is 3250 K, Coulour rendition index (CRI) is 90. LED module has a timer and will automatically shut off after 4 or 9 hours. Body material & colour Steel arm and aluminium shade. Colours: white, black or aluminium grey. Mounting Standard with table clamp (A-clamp for Air). Table base and integrated table mounts (TT table mount and TE bushing) are available on request. Optics Asymmetric light output. White, polycarbonate reflectors. Power supply Plug-in 20V power supply. Arm technology & movement Parallel, three-pivot arm. Side-to-side head movement. Arm lengths are 60cm and 80 cm.