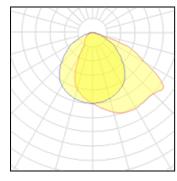

## Light output 1 (integrated)

| Lamp type          | LED     | CCT         | 3000 K |
|--------------------|---------|-------------|--------|
| Nominal lamp power | 7 W     | CRI         | 90     |
| Total flux         | 501 lm  | LOR         | 100%   |
| Luminous efficacy  | 72 lm/W | ULOR        | 84%    |
|                    |         | Total power | 7 W    |