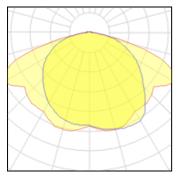

## 1 x High pressure sodium vapour lamp

| 5 1                |         |             |         |
|--------------------|---------|-------------|---------|
| Nominal lamp power | 50 W    | LOR         | 84%     |
| Lamp flux          | 3500 lm | Total flux  | 2932 lm |
| Luminous efficacy  | 47 lm/W | Total power | 62 W    |
| CCT                | 2000 K  |             |         |
| CRI                | 25      |             |         |
|                    |         |             |         |