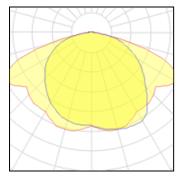

## 1 x High pressure sodium vapour lamp

| Nominal lamp power | 70 W    | LOR         | 84%     |
|--------------------|---------|-------------|---------|
| Lamp flux          | 5600 lm | Total flux  | 4691 lm |
| Luminous efficacy  | 57 lm/W | Total power | 83 W    |
| CCT                | 2000 K  |             |         |
| CRI                | 25      |             |         |