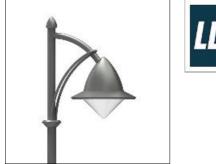

## Product data sheet

LUCAS I (1-ARMED) 9.851.2152.15 LEIPZIGER LEUCHTEN

Mounting heights between 4.00 - 6.00 m. - High-quality mirror optics to suit non-glare class KB1 - Aluminium cast luminaire body, inside white, outside painted in colour - Impact-resistant polycarbonate attachment, UV-stabilized, transparent or beaded - Luminaires with wiring ready for connection - Easy installation with adapter jack - Scope of supply includes complete unit with one/two painted special steel brackets -Available in any RAL or DB colour without surcharge - Pole for single-bracket luminaire: dia. 76 mm, please order separately inquire separately for pole to suit double-bracket luminaire, Voltage: 230V 50Hz Protected to: IP 55 Protection class: I/II Made to DIN VDE 0711 Luminaires generally compensatet