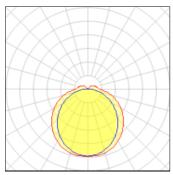

#### Light output 2

#### 1 x Fluorescent lamp tubular T5

| Nominal lamp power | 54 W    | Socket      | G5      |
|--------------------|---------|-------------|---------|
| Lamp flux          | 4450 lm | LOR         | 35%     |
| Luminous efficacy  | 29 lm/W | ULOR        | 3%      |
| CCT                | 2899 K  | Total flux  | 1544 lm |
| CRI                | 84      | Total power | 54 W    |
|                    |         |             |         |