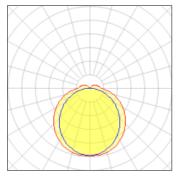

#### Light output 1

#### 1 x Fluorescent lamp tubular T5

IP 20

| 28 W    | Socket                       | G5                                    |
|---------|------------------------------|---------------------------------------|
| 2600 lm | LOR                          | 35%                                   |
| 17 lm/W | ULOR                         | 3%                                    |
| 2899 K  | Total flux                   | 902 lm                                |
| 84      | Total power                  | 54 W                                  |
|         | 2600 lm<br>17 lm/W<br>2899 K | 2600 lmLOR17 lm/WULOR2899 KTotal flux |