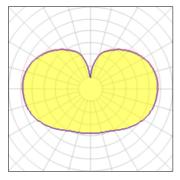

## 1 x Compact fluorescent lamp

| Nominal lamp power | 30 W    | Socket      | E27     |
|--------------------|---------|-------------|---------|
| Lamp flux          | 1900 lm | LOR         | 94%     |
| Luminous efficacy  | 59 lm/W | ULOR        | 46%     |
| CCT                | 3000 K  | Total flux  | 1784 lm |
| CRI                | 84      | Total power | 30 W    |
|                    |         |             |         |