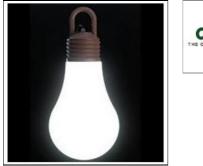

## LAMEGADINA LED 500010

FLOS

Decorative portable lamp for outdoor/indoor use. Configuration: polyethylene structure with satin white emitting unit and colour closing screwon cup with anti-loosening system LamegaDina is available in cordless version: the luminaire is equipped with an on/off switch placed on the upper cap and a charging plug (plug-in power supply delivered with the lamp). The luminaire can be switched on while charging.

#### Shape and measurements

Height: 30.20 in Diameter: 14.17 in