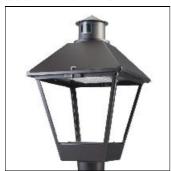

## Product data sheet

LXF/LXT LEXINGTON HID/LED LXF.LXT-PA1-30-740-U-T2U-HSS

COOPER LIGHTING

Aluminum housing, top, and base, Greater than 98% life at 60,000 hours ( $40^{\circ}$ C) (LED), Up to 140 lumens per watt, Lumen packages ranging from 2,000 – 11,000 lumens, Self-aligning pole-top fitter fits 2-3/8" and 3" O.D. tenons, Optional NEMA photocontrol receptacle, Five-year warranty (LED)