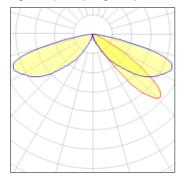

## Light output 1 (integrated)

| Lamp type          | LED     | CCT         | 4000 K |
|--------------------|---------|-------------|--------|
| Nominal lamp power | 31 W    | CRI         | 70     |
| Total flux         | 2858 lm | LOR         | 100%   |
| Luminous efficacy  | 92 lm/W | Total power | 31 W   |