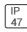

## Product data sheet

LXF/LXT LEXINGTON HID/LED LXF.LXT-PA1-30-740-U-T2U-HSS

COOPER LIGHTING







Aluminum housing, top, and base, Greater than 98% life at 60,000 hours ( $40^{\circ}$ C) (LED), Up to 140 lumens per watt, Lumen packages ranging from 2,000 – 11,000 lumens, Self-aligning pole-top fitter fits 2-3/8" and 3" O.D. tenons, Optional NEMA photocontrol receptacle, Five-year warranty (LED)

## Light output 1 (integrated)



| Lamp type          | LED     | CCT         | 4000 K |
|--------------------|---------|-------------|--------|
| Nominal lamp power | 31 W    | CRI         | 70     |
| Total flux         | 2858 lm | LOR         | 100%   |
| Luminous efficacy  | 92 lm/W | Total power | 31 W   |

Mounting mode

Pole top mounted

Shape and measurements

Height: 0.39 in Diameter: 14.00 in

Adjustability

Fixed

Electric

System power: 31 W

Protection

IP: 47