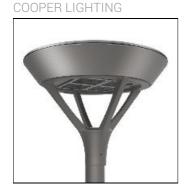

## Product data sheet

PMM MESA
PMM-E05-LED-E-U-SL3-8030

Die-cast aluminum housing and door, Lumens packages ranging from 3,000 - 29,000 lumens, Choice of 13 high-efficiency, patented AccuLED Optics™, Base casting slip fits over a standard 3" O.D. tenon, Wall, single and dual-mount configurations available, 10kV/10vkA surge protection standard, LED fixture features a five-year warranty