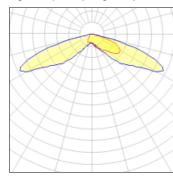

## Light output 1 (integrated)

| Lamp type          | LED      | CCT         | 3000 K  |
|--------------------|----------|-------------|---------|
| Nominal lamp power | 127.3 W  | CRI         | 80      |
| Total flux         | 10383 lm | LOR         | 100%    |
| Luminous efficacy  | 82 lm/W  | Total power | 127.3 W |