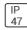

## Product data sheet

PMM MESA
PMM-E05-LED-E-U-SL3-8030







Die-cast aluminum housing and door, Lumens packages ranging from 3,000 - 29,000 lumens, Choice of 13 high-efficiency, patented AccuLED Optics™, Base casting slip fits over a standard 3" O.D. tenon, Wall, single and dual-mount configurations available, 10kV/10vkA surge protection standard, LED fixture features a five-year warranty

## Light output 1 (integrated)



| Lamp type          | LED      | CCT         | 3000 K  |
|--------------------|----------|-------------|---------|
| Nominal lamp power | 127.3 W  | CRI         | 80      |
| Total flux         | 10383 lm | LOR         | 100%    |
| Luminous efficacy  | 82 lm/W  | Total power | 127.3 W |

Mounting mode

Wall mounted

Shape and measurements

Length: 2.04 in Width: 12.00 in Height: 0.39 in

Adjustability

Fixed

Electric

System