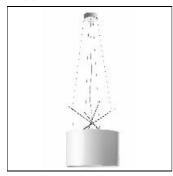

## Product data sheet

RAY S DIFF.METAL.BCO F5931009

FLOS

Suspension lamp providing direct or diffused lighting. Chrome-plated metal structure and lathe-shaped aluminum diffusers, painted white on the inside, and shiny white or black on the outside or gray-colored, blown and overlaid glass with glossy external finish.. Liquid paint protection. Opal blown glass inner diffuser. White painted steel ceiling attachment protected with transparent paint, and polished aluminum cover. FEP power cord. 4 steel cables, diameter 1.2 mm, length 4000 mm.

Mounting mode

Pendant

Shape and measurements

Length: 16.69 in Width: 16.78 in Height: 18.84 in

Adjustability

Fixed

Electric

System power: 230 W