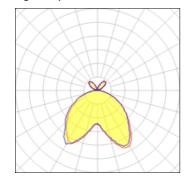

## 1 x Halogen low voltage lamp without reflector

| Nominal lamp power | 230 W   | Socket      | E27     |
|--------------------|---------|-------------|---------|
| Lamp flux          | 4210 lm | LOR         | 62%     |
| Luminous efficacy  | 11 lm/W | ULOR        | 11%     |
| CCT                | 2821 K  | Total flux  | 2616 lm |
| CRI                | 99      | Total power | 230 W   |