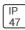

## Product data sheet

LXF/LXT LEXINGTON HID/LED LXF.LXT-PA1-20-750-U-T2R-HSS

COOPER LIGHTING







Aluminum housing, top, and base, Greater than 98% life at 60,000 hours ( $40^{\circ}$ C) (LED), Up to 140 lumens per watt, Lumen packages ranging from 2,000 – 11,000 lumens, Self-aligning pole-top fitter fits 2-3/8" and 3" O.D. tenons, Optional NEMA photocontrol receptacle, Five-year warranty (LED)

## Light output 1 (integrated)



| Lamp type          | LED      | CCT         | 5000 K |
|--------------------|----------|-------------|--------|
| Nominal lamp power | 21 W     | CRI         | 70     |
| Total flux         | 2188 lm  | LOR         | 100%   |
| Luminous efficacy  | 104 lm/W | Total power | 21 W   |

Mounting mode

Pole top mounted

Shape and measurements

Height: 0.39 in Diameter: 14.00 in

Adjustability

Fixed

Electric

System power: 21 W

Protection

IP: 47