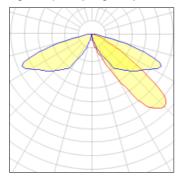

## Light output 1 (integrated)

| Lamp type          | LED      | CCT         | 5000 K |
|--------------------|----------|-------------|--------|
| Nominal lamp power | 21 W     | CRI         | 70     |
| Total flux         | 2188 lm  | LOR         | 100%   |
| Luminous efficacy  | 104 lm/W | Total power | 21 W   |