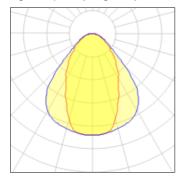

## Light output 1 (integrated)

| Lamp type          | LED     | CCT         | 4000 K |
|--------------------|---------|-------------|--------|
| Nominal lamp power | 40 W    | CRI         | 80     |
| Total flux         | 2900 lm | LOR         | 100%   |
| Luminous efficacy  | 72 lm/W | Total power | 40 W   |