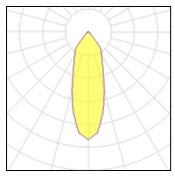

# Product data sheet

REO X 93033-65 S1 202 256 811 932 DELTA LIGHT

Luminaire, ceiling recessed (indoor and outdoor use) from Deltalight, named REO X 93033-65 S1, available in the colour(s): alu grey, black, flemish bronze outdoor, anthracite (dark grey), white. For recessed mounting, a round opening with a diameter of 76 mm is needed and a min. depth for recessing of 55 mm. This luminaire is equipped with LED array 5,8-8,6W / CRI>90 (R9: 52) / 3000K / 787-1089lm with an optional driver, suitable for currents of 350mA to 500mA. Light distributor: reflector 33°.

#### Light output 1

| 1 x LED            |          |             |        |
|--------------------|----------|-------------|--------|
| Nominal lamp power | 6 W      | LOR         | 73%    |
| Lamp flux          | 787 lm   | Total flux  | 573 lm |
| Luminous efficacy  | 131 lm/W | Total power | 8 W    |
| CCT                | 3000 K   |             |        |
| CRI                | 90       |             |        |
|                    |          |             |        |
|                    |          |             |        |
|                    |          |             |        |
|                    |          |             |        |
| 1 x LED            |          |             |        |
| Nominal lamp power | 9 W      | LOR         | 73%    |
| Lamp flux          | 1089 lm  | Total flux  | 792 lm |
| Luminous efficacy  | 121 lm/W | Total power | 12 W   |
| CCT                | 3000 K   |             |        |
| CRI                | 90       |             |        |
|                    |          |             |        |
|                    |          |             |        |
|                    |          |             |        |