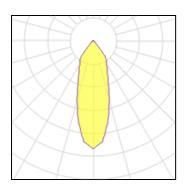

# Product data sheet

REO X 93033-65 S1 202 256 811 932 DELTA LIGHT

Luminaire, ceiling recessed (indoor and outdoor use) from Deltalight, named REO X 93033-65 S1, available in the colour(s): alu grey, black, flemish bronze outdoor, anthracite (dark grey), white. For recessed mounting, a round opening with a diameter of 76 mm is needed and a min. depth for recessing of 55 mm. This luminaire is equipped with LED array 5,8-8,6W / CRI>90 (R9: 52) / 3000K / 787-1089lm with an optional driver, suitable for currents of 350mA to 500mA. Light distributor: reflector 33°.

#### Light output 1

| 1 x LED            |          |             |        |
|--------------------|----------|-------------|--------|
| Nominal lamp power | 6 W      | LOR         | 73%    |
| Lamp flux          | 787 lm   | Total flux  | 573 lm |
| Luminous efficacy  | 131 lm/W | Total power | 8 W    |
| CCT                | 3000 K   |             |        |
| CRI                | 90       |             |        |
|                    |          |             |        |
|                    |          |             |        |
|                    |          |             |        |
|                    |          |             |        |
| 1 x LED            |          |             |        |
| Nominal lamp power | 9 W      | LOR         | 73%    |
| Lamp flux          | 1089 lm  | Total flux  | 792 lm |
| Luminous efficacy  | 121 lm/W | Total power | 12 W   |
| CCT                | 3000 K   |             |        |
| CRI                | 90       |             |        |
|                    |          |             |        |
|                    |          |             |        |
|                    |          |             |        |