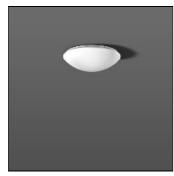

## Product data sheet

FLAT POLYMERO 311626.002.7.76

RZB

Series: FLAT POLYMERO Decorative round surface-mounted luminaire. Base: metal, powder-coated. Diffuser made of non-yellowing plastic (PMMA), opal. Diffuser fastening: patented push system. Suitable for ceiling mounting, wall (surface). Colour: white Diameter: 300 mm Height: 100 mm Lamp: LED Socket: without socket Colour temperature: 3000K Colour rendering index (CRI): 80 System power: 10 W Rated luminous flux: 1050 lm Luminous efficiency: 105 lm/W Control gear: Converter, dimmable, DALI Protection class: I Type of protection: IP 40

Mounting mode

Ceiling mounted

Shape and measurements

Height: 3.94 in Diameter: 11.81 in

Adjustability

Fixed

Electric

System power: 10 W