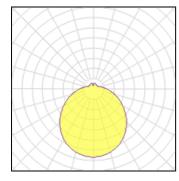

## Light output 1 (integrated)

| Lamp type          | LED      | CCT         | 3000 K |
|--------------------|----------|-------------|--------|
| Nominal lamp power | 10 W     | CRI         | 80     |
| Total flux         | 1050 lm  | LOR         | 100%   |
| Luminous efficacy  | 105 lm/W | ULOR        | 15%    |
|                    |          | Total power | 10 W   |