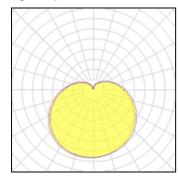

## Light output 1

| XLED               |        |
|--------------------|--------|
| Nominal lamp power | 3.0    |
| amp flux           | 329    |
| uminous efficacy   | 110 lm |
| CCT                | 682    |
| CRI                |        |

| 3.01 W | LOR         | 100%   |
|--------|-------------|--------|
| 329 lm | ULOR        | 24%    |
| ) lm/W | Total flux  | 329 lm |
| 6825 K | Total power | 3 W    |
| 84     |             |        |