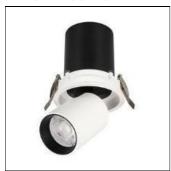

## Product data sheet

LTD-PULL-R100-10W DAY4000 (WH, 24 DEG, 230V) 031364

ARLIGHT RUS LLC

Recessed rotating retractable ceiling light. Power 10 W, luminous flux 900 lm, 90 lm/W, daytime 4000 K, CRI>90, angle 24°, supply voltage 230 V. White round aluminum case, PC screen, protection degree IP20. Size (ØL×H) 105×127 mm. Recessed installation, installation hole Ø 95 mm. Driver 30-48 V, 250 mA, ripple <1%.