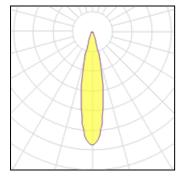

## Product data sheet

LTD-PULL-R100-10W DAY4000 (WH, 24 DEG, 230V) 031364

ARLIGHT RUS LLC

Recessed rotating retractable ceiling light. Power 10 W, luminous flux 900 lm, 90 lm/W, daytime 4000 K, CRI>90, angle 24°, supply voltage 230 V. White round aluminum case, PC screen, protection degree IP20. Size (ØL×H) 105×127 mm. Recessed installation, installation hole Ø 95 mm. Driver 30-48 V, 250 mA, ripple <1%.

## Light output 1 (integrated)

| Lamp type          | LED     | CCT         | 4000 K |
|--------------------|---------|-------------|--------|
| Nominal lamp power | 10 W    | CRI         | 90     |
| Total flux         | 900 lm  | LOR         | 100%   |
| Luminous efficacy  | 90 lm/W | Total power | 10 W   |