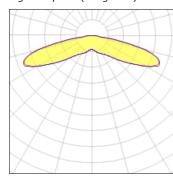

## Light output 1 (integrated)

| Lamp type          | LED      | CCT         | 3000 K |
|--------------------|----------|-------------|--------|
| Nominal lamp power | 24.7 W   | CRI         | 75     |
| Total flux         | 3066 lm  | LOR         | 100%   |
| Luminous efficacy  | 124 lm/W | Total power | 24.7 W |