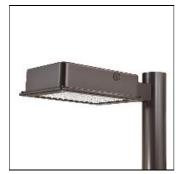

## Product data sheet

RV RIDGEVIEW LED LDRV-5WQ-E01-E

**COOPER LIGHTING** 

One-piece, die-cast aluminum housing can be pole or wall-mounted, Optical design creates consistent distribution and scalability, Choice of 12 high-efficiency, patented AccuLED Optics™, Standard in 4000K (+/- 275K) CCT and nominal 70 CRI, Suitable for operation in -40°C to 40°C ambient environments, 120-277V 50/60Hz, 347V 60Hz or 480V 60Hz operation, Proprietary circuit module withstands 10kV of transient line surge, Optional battery pack and bi-level switching, Five-year warranty

Mounting mode

Pole top mounted

Shape and measurements

Length: 2.04 in Width: 12.00 in Height: 0.39 in

Adjustability

Fixed

Electric

System power: 24.7 W