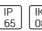

# Product data sheet

ROBUST 2 RECESSED EXTERIOR DOWNLIGHTS RO-80486-T2-W40

LIGMAN









- Lamp LED - CRI Ra > 80 - MacAdam Ellipse 3 SDCM - Colour 3000K , 4000K - Die-cast aluminium housing pre-treated before powder coating ensuring high corrosion resistance - Single cable entry - Stainless steel fasteners in grade 316 - Durable silicone rubber gasket - High-efficiency optical reflector - Clear toughened glass - Recessed installation with remote IP65 driver

## Light output 1 (integrated)



| Lamp type          | LED      | CCT         | 4032 K |
|--------------------|----------|-------------|--------|
| Nominal lamp power | 34.6 W   | CRI         | 80     |
| Total flux         | 3909 lm  | LOR         | 100%   |
| Luminous efficacy  | 113 lm/W | Total power | 34.6 W |

#### Mounting mode

Ceiling recessed

## Shape and measurements

Height: 7.09 in Diameter: 9.45 in We