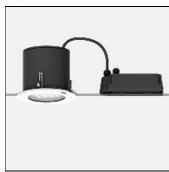

# Product data sheet

ROBUST 2 RECESSED EXTERIOR DOWNLIGHTS RO-80486-T2-W40

LIGMAN

- Lamp LED - CRI Ra > 80 - MacAdam Ellipse 3 SDCM - Colour 3000K , 4000K - Die-cast aluminium housing pre-treated before powder coating ensuring high corrosion resistance - Single cable entry - Stainless steel fasteners in grade 316 - Durable silicone rubber gasket - High-efficiency optical reflector - Clear toughened glass - Recessed installation with remote IP65 driver

#### Mounting mode

Ceiling recessed

## Shape and measurements

Height: 7.09 in Diameter: 9.45 in Weight: 3.6 kg