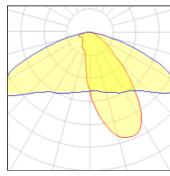

## Light output 1 (integrated)

| Lamp type          | LED      | CCT         | 4032 K |
|--------------------|----------|-------------|--------|
| Nominal lamp power | 34.6 W   | CRI         | 80     |
| Total flux         | 3909 lm  | LOR         | 100%   |
| Luminous efficacy  | 113 lm/W | Total power | 34.6 W |

## Glare protection

Glare protection: UGR < 19