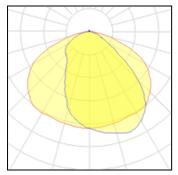

## 1 x LED

IP 66

| Nominal lamp power | 230 W    | LOR         | 93%      |
|--------------------|----------|-------------|----------|
| Lamp flux          | 33000 lm | Total flux  | 30705 lm |
| Luminous efficacy  | 121 lm/W | Total power | 253.43 W |
| CCT                | 4948 K   |             |          |
| CRI                | 99       |             |          |
|                    |          |             |          |