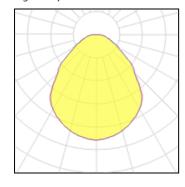

# Product data sheet

MULTI CONCEPT DILED FRAME PRISM WHITE 3160LM 2700-6500K RA>80 TUNABLE WHITE DALI TYPE 8 5703821174244

SG ARMATUREN

Multi Concept is a flexible, recessed luminaire that is designed to meet future requirements. The luminaire can be combined in a variety of ways using the three components (luminaire housing, insertable LED unit and front cover). Thus, Multi Concept is adaptable to a room's function in terms of design and lighting technology and the lighting can be optimised when the function of a room is changed. Light distribution Direct Light source LED 36W 2700-6500K Ra>80 SDCM 3 L70/B10 >50,000 hrs Control/Dimming Tunable White DALI Type 8 Protection Class I IP20 Materials and finish Housing: Sheet steel Colour: White (Pure white, 25% gloss) Optics: PMMA (Acrylate) Mounting/Connection Recessed, Indoor Max. luminaires per circuit breaker: B10: 11, B16: 17, C10: 18, C16: 29