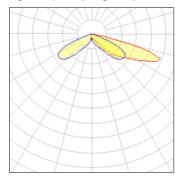

## Light output 1 (integrated)

| Lamp type          | LED      | CCT         | 2700 K |
|--------------------|----------|-------------|--------|
| Nominal lamp power | 259 W    | CRI         | 70     |
| Total flux         | 16475 lm | LOR         | 100%   |
| Luminous efficacy  | 64 lm/W  | Total power | 259 W  |