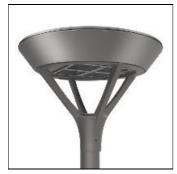

## Product data sheet

MSA MESA LED MSA-SA4D-727-U-T4FT-HSS

**COOPER LIGHTING** 

Die-cast aluminum housing and door, Lumens packages ranging from 3,000 - 29,000 lumens, Choice of 13 high-efficiency, patented AccuLED Optics™, Base casting slip fits over a standard 3" O.D. tenon, Wall, single and dual-mount configurations available, 10kV/10vkA surge protection standard, LED fixture features a five-year warranty