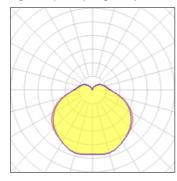

# Light output 1 (integrated)

| Lamp type          | LED     | CCT         | 6000 K |
|--------------------|---------|-------------|--------|
| Nominal lamp power | 4 W     | CRI         | 65     |
| Total flux         | 170 lm  | LOR         | 100%   |
| Luminous efficacy  | 42 lm/W | ULOR        | 19%    |
|                    |         | Total power | 4 W    |