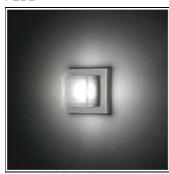

# Product data sheet

CUBE LED 806823

FLOS

Cubic luminaire for outdoor surface installation on wall. • Configuration: die-cast aluminium structure . EN AB-47100 (low copper content). • Aluminium cover. • Double layer coating for high resistance to corrosion: chemical conversion coating on the aluminium surface followed by a first layer of epoxy powder and a second finishing layer of polyester powder. • Moulded sandblasted glass; moulded silicone gaskets.

#### Mounting mode

Wall mounted

### Shape and measurements

Length: 5.47 in Width: 5.47 in Height: 3.82 in