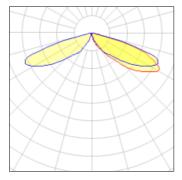

IP 47

Light output 1 (integrated)

| Lamp type          | LED     | CCT         | 4000 K |
|--------------------|---------|-------------|--------|
| Nominal lamp power | 31 W    | CRI         | 70     |
| Total flux         | 2919 lm | LOR         | 100%   |
| Luminous efficacy  | 94 lm/W | Total power | 31 W   |