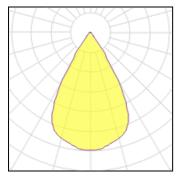

## 1 x LED

Nominal lamp power Lamp flux Luminous efficacy CCT CRI 19 W 2290 lm 121 lm/W 4000 K 80 LOR Total flux Total power 100% 2293 lm 19 W