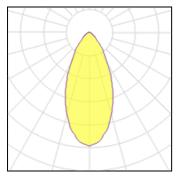

## Product data sheet

TEGO IP65 FROSTED GLASS LED - 14W - 4000K TEG18046

THORLUX LIGHTING



Recessed luminaires with injection moulded reflector finished white. Open IP20 and frosted IP65 versions available in 14W and 20W. Applications: reception areas, retail, public areas and toilets.

IP 65

Light output 1



## 

| I X LED            |         |             |         |
|--------------------|---------|-------------|---------|
| Nominal lamp power | 14 W    | LOR         | 100%    |
| Lamp flux          | 1365 lm | Total flux  | 1365 lm |
| Luminous efficacy  | 80 lm/W | Total power | 17 W    |
| CCT                | 4000 K  |             |         |
| CRI                | 90      |             |         |
|                    |         |             |         |

| Mounting mode          | Electric           |
|------------------------|--------------------|
| Ceiling recessed       | System power: 17 W |
| Shape and measurements | Protection         |
| Height: 4.72 in        | IP: 65             |
| Diameter: 4.69 in      |                    |
|                        |                    |