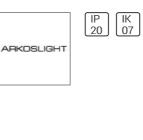

| Ceiling recessed, Wall recessed System power: 7 W |
|---------------------------------------------------|
| Shape and measurements Protection                 |
| Length: 3.23 in IP: 20                            |
| Width: 3.23 in IK: 07                             |
| Height: 3.19 in                                   |