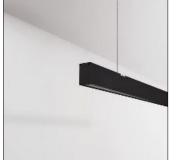

## NOTUS 19 LINEAR LED 2260MM

830

BRIGHT SPECIAL LIGHTING

Housing :Extruded aluminium Diffuser :Matt opal cover of extruded PMMA Control Gear :Built-in electronic power supply Watt :Max 131.2W Transmittance :70% IP :40 IK :04 • Lamp replacement with tools • Optional accessories Colors -10 White -20 Black -90 Anoxal matt

| Mounting mode            |
|--------------------------|
| Ceiling mounted, Pendant |
| Shape and measurements   |
| Length: 89.96 in         |
|                          |

Width: 1.50 in Height: 2.44 in

#### Adjustability

Fixed

Design

Material impression: Aluminum Color of housing: Black, White, Anthracite / graphite