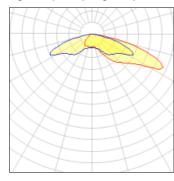

## Light output 1 (integrated)

| Lamp type          | LED     | CCT         | 3000 K |
|--------------------|---------|-------------|--------|
| Nominal lamp power | 78.3 W  | CRI         | 80     |
| Total flux         | 5064 lm | LOR         | 100%   |
| Luminous efficacy  | 65 lm/W | Total power | 78.3 W |