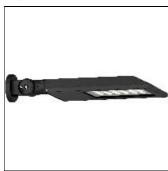

# Product data sheet

STEAMER WALL LUMINAIRES SE-90012-SU-LC-T3-W40

LIGMAN

- Lamp LED - CRI Ra > 80 - MacAdam Ellipse 3 SDCM - Colour 3000K, 4000K - Die-cast aluminium housing and frame pre-treated before powder coating ensuring high corrosion resistance - Two cable entries for through wiring - Stainless steel fasteners in grade 316 - Higherficiency PMMA lens - Durable silicone rubber gasket - Clear toughened glass - Integral control gear

#### Mounting mode

Wall mounted

## Shape and measurements

Length: 13.78 in Width: 36.22 in Height: 4.13 in Weight: 14.5 kg

#### Design

Color of housing: Black, White, Silver gray