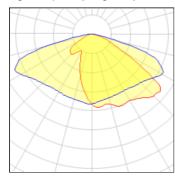

## Light output 1 (integrated)

| Lamp type          | LED      | CCT         | 4032 K |
|--------------------|----------|-------------|--------|
| Nominal lamp power | 209 W    | CRI         | 80     |
| Total flux         | 26378 lm | LOR         | 100%   |
| Luminous efficacy  | 126 lm/W | Total power | 209 W  |