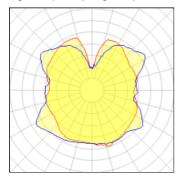

## Light output 1 (integrated)

| Lamp type          | LED      | CCT         | 3000 K  |
|--------------------|----------|-------------|---------|
| Nominal lamp power | 51.39 W  | CRI         | 80      |
| Total flux         | 5372 lm  | LOR         | 100%    |
| Luminous efficacy  | 105 lm/W | ULOR        | 49%     |
|                    |          | Total power | 51.39 W |