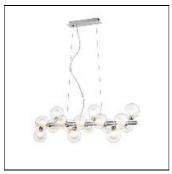

## BUBBLE FL2400-16

FRANKLITE

In chrome finish with clear glass spheres (which have a smaller opal sphere inside) set around a central bar. Suitable for use with LED G9 lamps only. Suitability for dimming will depend on the lamp and switch used.

Mounting mode

Pendant

Shape and measurements

Length: 30.05 in Width: 10.70 in Height: 10.68 in

Adjustability

Fixed

Design

Material impression: Chrome