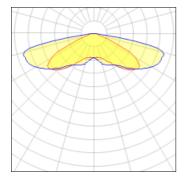

### Light output 1 (integrated)

| Lamp type          | LED      | CCT         | 2200 K |
|--------------------|----------|-------------|--------|
| Nominal lamp power | 66 W     | CRI         | 70     |
| Total flux         | 7164 lm  | LOR         | 100%   |
| Luminous efficacy  | 109 lm/W | Total power | 66 W   |