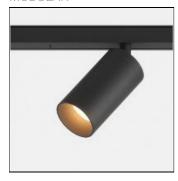

## Product data sheet

NYTO TRACK 48V ADJUSTABLE 50 1XLED 2700K WIDE FLOOD BLACK STRUC 1384XX32

MODULAR

Nyto Subtle, with a twist Very subtle, Nyto is our cylindrical spotlight that likes to hide in plain sight. Even more so if it adopts the colour of the surface it's on. With plenty of lighting, colour and application options, Nyto is ideal for many places and spaces.