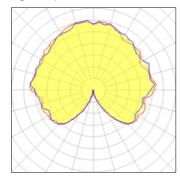

## 50 x General service incandescent lamp

| Nominal lamp power | 15 W   | Socket      | E14     |
|--------------------|--------|-------------|---------|
| Lamp flux          | 100 lm | LOR         | 86%     |
| Luminous efficacy  | 6 lm/W | ULOR        | 49%     |
| CCT                | 2688 K | Total flux  | 4304 lm |
| CRI                | 99     | Total power | 750 W   |