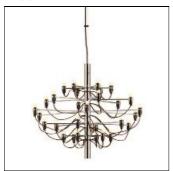

## Product data sheet

2097/50 A1500057

FLOS

Suspension fixture providing diffused lighting. Steel central structure with brass arms, both available either chromium-plated or gilded. Steel ceiling fitting and rose. Suspension cable, length 2800 mm.Net weight 9,2 kg.

Mounting mode

Pendant

Shape and measurements

Length: 37.26 in Width: 39.12 in Height: 34.45 in

Adjustability

Fixed

Electric

System power: 750 W