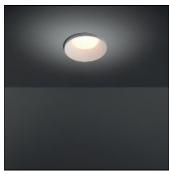

## Product data sheet

SMART KUP 115 IP54 DIFFUSE LED GE 3000K BLACK STRUC 12763532

MODULAR

Smart lighting family Smart Cake, Smart Lotis and Smart Kup form a new generation of spotlights which combine technical ingenuity with timeless design. This family's styling is based on our most popular designs. In concrete terms, the fittings consist of a module which can be combined with one of three trims to suit your requirements. The new spotlights can be combined with Smart Mask or Smart surface box to form the perfect solution for any interior. What you get is a LED module with a different finish. The design of the Smart Kup looks like a flaring cylinder.

## Mounting mode

Ceiling recessed

62%

653 lm 11 W Shape and measurements

Height: 0.39 in Diameter: 4.53 in

Adjustability

Fixed

Electric