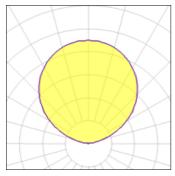

# Light output 1 (integrated)

| Lamp type          |
|--------------------|
| Nominal lamp power |
| Total flux         |
| Luminous efficacy  |

| LED     |
|---------|
| 10.5 W  |
| 519 lm  |
| 49 lm/W |
|         |

| CCT         | 6000 K |
|-------------|--------|
| CRI         | 70     |
| LOR         | 100%   |
| ULOR        | 98%    |
| Total power | 10.5 W |