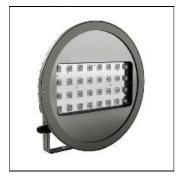

## Product data sheet

SELISE MAXI SEMH34KG

WHITECROFT

IP66 LED surface mounted floodlight with die cast aluminium body, glass visor and asymmetric distribution. Electronic control gear to operate 4000K light engines producing between 9732 - 36009 lumens. Adjustable wall mounting bracket included - as Whitecroft Lighting SELISE MAXI

Mounting mode

Wall mounted

Shape and measurements

Length: 10.24 in Width: 17.72 in Height: 2.36 in

Adjustability

Free

Electric

System power: 235 W