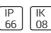

## Product data sheet

SELISE MAXI SEMH34KG

WHITECROFT







IP66 LED surface mounted floodlight with die cast aluminium body, glass visor and asymmetric distribution. Electronic control gear to operate 4000K light engines producing between 9732 - 36009 lumens. Adjustable wall mounting bracket included - as Whitecroft Lighting SELISE MAXI

## Light output 1 (integrated)



| Lamp type          | LED      | CCT         | 4000 K |
|--------------------|----------|-------------|--------|
| Nominal lamp power | 235 W    | CRI         | 70     |
| Total flux         | 25952 lm | LOR         | 100%   |
| Luminous efficacy  | 110 lm/W | Total power | 235 W  |

Mounting mode

Wall mounted

Shape and measurements

Length: 10.24 in Width: 17.72 in Height: 2.36 in

Adjustability

Free

Electric

System power: 235 W

Protection

IP: 66 IK: 08