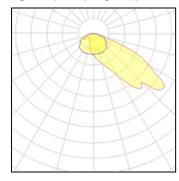

## Product data sheet

SELISE MAXI SEMH34KG

WHITECROFT

IP66 LED surface mounted floodlight with die cast aluminium body, glass visor and asymmetric distribution. Electronic control gear to operate 4000K light engines producing between 9732 - 36009 lumens. Adjustable wall mounting bracket included - as Whitecroft Lighting SELISE MAXI