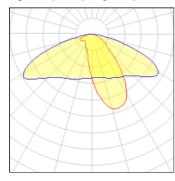

# Product data sheet

POWERMISSION 2 STREET LIGHTING LUMINAIRES PO29-GP015-T2-W40

LIGMAN









- Lamp LED - CRI Ra > 80 - MacAdam Ellipse 3 SDCM - Colour 3000K , 4000 - Die-cast aluminium housing pre-treated before powder coating ensuring high corrosion resistance - Thermal heat dissipation body - Stainless steel fasteners in grade 316 - Durable silicone rubber gasket - Clear, impact-resistant, toughened glass diffuser - Surge protection 10kV

## Light output 1 (integrated)



| Lamp type          | LED      | CCT         | 4032 K |
|--------------------|----------|-------------|--------|
| Nominal lamp power | 13.3 W   | CRI         | 80     |
| Total flux         | 1638 lm  | LOR         | 100%   |
| Luminous efficacy  | 123 lm/W | Total power | 13.3 W |

#### Mounting mode

Wall mounted, Pole top mounted

#### Shape and measurements

Length: 18.50 in Width: 12.68 in Height: 5.31 in Weight: 4.7 kg

## Adjustability

Fixed

#### Design

Color of housing: Black, White, Silver gray

## Glare protection

Glare protection: UGR < 19

#### Electric

System power: 13.3 W Voltage: 230 V AC Ballast: ECG

Controller: Dimmable 1..10V, DALI

Appliance Class: I

## Protection

IP: 66 IK: 07

Surface temperature: 40°C