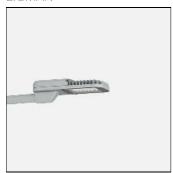

# Product data sheet

POWERMISSION 2 STREET LIGHTING LUMINAIRES PO29-GP015-T2-W40

LIGMAN

- Lamp LED - CRI Ra > 80 - MacAdam Ellipse 3 SDCM - Colour 3000K , 4000 - Die-cast aluminium housing pre-treated before powder coating ensuring high corrosion resistance - Thermal heat dissipation body - Stainless steel fasteners in grade 316 - Durable silicone rubber gasket - Clear, impact-resistant, toughened glass diffuser - Surge protection 10kV