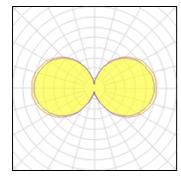

## 2 x Compact fluorescent lamp

| Nominal lamp power | 24 W    | LOR         | 57%     |
|--------------------|---------|-------------|---------|
| Lamp flux          | 1800 lm | ULOR        | 29%     |
| Luminous efficacy  | 38 lm/W | Total flux  | 2063 lm |
| CCT                | 2899 K  | Total power | 54 W    |
| CRI                | 90      |             |         |