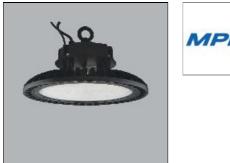

### Product data sheet

LED HIGH BAY HBE 150W 6500K HBE-150T MPE

MPE\*

- Led highbay - Lamp body made of powder coated aluminum - Ingress Protection IP65 - Driver is integrated inside the lamp - Size: Ø298 x 193mm. - Voltage: 100-240VAC - Power: 150W - Power Factor (PF): >0.95 - Luminance: 19.500 lm - Luminous Efficacy: 130 lm/W - Color Temperature (CCT): 6000-6500K - RA >80 High Color Rendering Index - Beam angle: 110 ° - Chip LED: SMD 2835 - Life Time: 50,000 hours -European Standard CE – RoHS

## Mounting mode Pendant Shape and measurements

Height: 7.60 in Diameter: 11.73 in