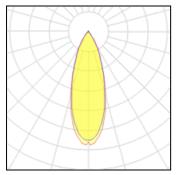

## Light output 1

## 1 x LED

IP 20

| IXLLD              |         |             |         |
|--------------------|---------|-------------|---------|
| Nominal lamp power | 29.4 W  | LOR         | 95%     |
| Lamp flux          | 1950 lm | Total flux  | 1862 lm |
| Luminous efficacy  | 64 lm/W | Total power | 29.25 W |
| CCT                | 2962 K  |             |         |
| CRI                | 99      |             |         |
|                    |         |             |         |