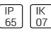

Height: 5.87 in Diameter: 10.81 in

Adjustability

Fixed

Electric

System power: 130 W Appliance Class: I

Protection

IP: 65 IK: 07