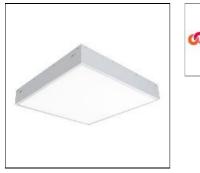

## MRI-ATR MRI-24ATR-40-L935-OPL

COOPER LIGHTING

Specifically designed for MRI rooms with non-ferrous construction, 1'x4', 2'x2', and 2'x4' sizes available, Slim frame design allows fully luminous aesthetic, Only illuminated lens visible, Available in a range of lumen outputs, Remote driver, Multi-channel MRI filters

#### Mounting mode

Ceiling recessed

#### Shape and measurements

Length: 24.00 in Width: 48.00 in Height: 0.39 in