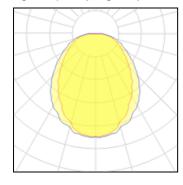

## Light output 1 (integrated)

| Lamp type          | LED      | CCT         | 4000 K |
|--------------------|----------|-------------|--------|
| Nominal lamp power | 67.3 W   | CRI         | 80     |
| Total flux         | 11024 lm | LOR         | 100%   |
| Luminous efficacy  | 164 lm/W | Total power | 67.3 W |