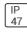

## Product data sheet

VRVT4S VRVT4S-LD5-12-PCF-LG52-CD2-U







Chemical resistant stainless steel latches withstand the test of time, Tough polycarbonate lens sealed to prevent water, bugs and debris, Rugged fiber reinforced housing, Superior LED with high efficacy options, 2' length available, Narrow spectrum color LEDs available, Tamper resistant screws secure latches to prevent unwanted access

## Light output 1 (integrated)



| Lamp type          | LED     | CCT         | 3000 K  |
|--------------------|---------|-------------|---------|
| Nominal lamp power | 199.7 W | CRI         | 100     |
| Total flux         | 8710 lm | LOR         | 100%    |
| Luminous efficacy  | 44 lm/W | ULOR        | 4%      |
|                    |         | Total power | 199.7 W |

Mounting mode

Ceiling recessed

Shape and measurements

Length: 13.00 in Width: 25