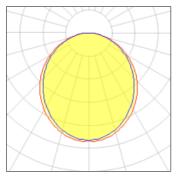

Light output 1 (integrated)

| Lamp type          | LED     | CCT         | 5000 K  |
|--------------------|---------|-------------|---------|
| Nominal lamp power | 101.4 W | CRI         | 80      |
| Total flux         | 9964 lm | LOR         | 100%    |
| Luminous efficacy  | 98 lm/W | Total power | 101.4 W |