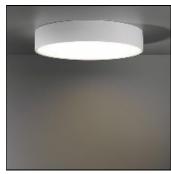

## Product data sheet

FLAT MOON 450 CEILING DOWN LED 4000K GI WHITE STRUC + PRISMATIC 13290209+13289000

MODULAR

Enchanting moonlight Contemporary architectural projects love a minimalist, slim lighting design. Flat moon is a stylish, reduced height fixture (78 mm) that distributes a soft, yet functional light. Office-compliant when combined with one of the prismatic diffusers, it is also a perfect fit for public spaces, hotels, restaurants or retail environments. Exceptionally versatile, Flat moon can be either surface-mounted, recessed or suspended (with two types of suspension kits for either down or up/down lighter) and even directly mounted and connected onto the gear. It comes in three sizes: 450, 650 or 950 mm diameter.