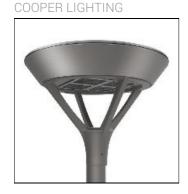

## Product data sheet

MSA MESA LED MSA-SA4C-740-U-RW

Die-cast aluminum housing and door, Lumens packages ranging from 3,000 - 29,000 lumens, Choice of 13 high-efficiency, patented AccuLED Optics™, Base casting slip fits over a standard 3" O.D. tenon, Wall, single and dual-mount configurations available, 10kV/10vkA surge protection standard, LED fixture features a five-year warranty