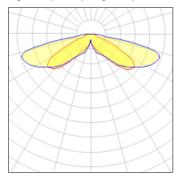

## Light output 1 (integrated)

| Lamp type          | LED      | CCT         | 4000 K |
|--------------------|----------|-------------|--------|
| Nominal lamp power | 225 W    | CRI         | 70     |
| Total flux         | 24710 lm | LOR         | 100%   |
| Luminous efficacy  | 110 lm/W | Total power | 225 W  |