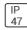

## Product data sheet

MSA MESA LED MSA-SA4C-740-U-RW







Die-cast aluminum housing and door, Lumens packages ranging from 3,000 - 29,000 lumens, Choice of 13 high-efficiency, patented AccuLED Optics™, Base casting slip fits over a standard 3" O.D. tenon, Wall, single and dual-mount configurations available, 10kV/10vkA surge protection standard, LED fixture features a five-year warranty

## Light output 1 (integrated)



| Lamp type          | LED      | CCT         | 4000 K |
|--------------------|----------|-------------|--------|
| Nominal lamp power | 225 W    | CRI         | 70     |
| Total flux         | 24710 lm | LOR         | 100%   |
| Luminous efficacy  | 110 lm/W | Total power | 225 W  |

Mounting mode

Wall mounted

Shape and measurements

Height: 0.39 in Diameter: 6.00 in

Adjustability

Fixed

Electric

System power: 225 W

Prot