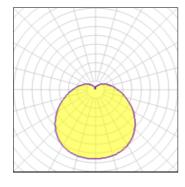

## Light output 2 (integrated)

| Lamp type          | LED     | CCT         | 3000 K |
|--------------------|---------|-------------|--------|
| Nominal lamp power | 11 W    | CRI         | 80     |
| Total flux         | 769 lm  | LOR         | 100%   |
| Luminous efficacy  | 70 lm/W | ULOR        | 20%    |
|                    |         | Total power | 11 W   |