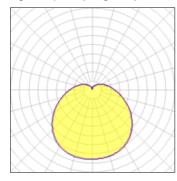

## Light output 1 (integrated)

| Lamp type          | LED     | CCT         | 3000 K |
|--------------------|---------|-------------|--------|
| Nominal lamp power | 11 W    | CRI         | 80     |
| Total flux         | 769 lm  | LOR         | 100%   |
| Luminous efficacy  | 70 lm/W | ULOR        | 20%    |
|                    |         | Total power | 11 W   |