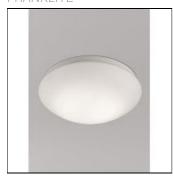

## CF5763 FLUSH CEILING FITTING

FRANKLITE

265mm Circular Flush in matt white glass. Also suitable for wall mounting

Mounting mode

Ceiling mounted

Shape and measurements

Length: 10.43 in Width: 10.43 in Height: 4.47 in

Adjustability

Fixed

Electric

System power: 22 W