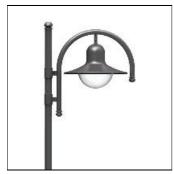

## Product data sheet

NORA VIII (1-ARMED BEADED) 9.778.3046.06

LEIPZIGER LEUCHTEN

For medium light requirements, mounting height 3.50 - 4.00 m. - Impact-resistant clear or beaded polycarbonate attachment, UV-stabilized - Special reflector of premium highest-grade aluminium, burnished and anodized, for excellent illumination and glare protection - Aluminium luminaire body, inside finished in white paint, outside painted in colour - Aluminium unit carrier, painted white - Adapter jack connection - Available in any RAL or DB colour without surcharge - Scope of delivery includes special steel post/wall-mounted bracket, painted -Order post dia. 60 mm separately Voltage: 230V 50Hz Protected to: IP 55 Protection class: I/II Made to DIN VDE 0711 Luminaires generally compensatet

Shape and measurements

Height: 11.81 in Diameter: 21.26 in Electric

System power: 59-89 W

Protection

IP: 55