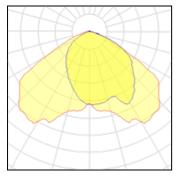

# Light output 1

# 1 x High pressure sodium vapour lamp

IP 66

| 150 W    | Socket                        | E40                                           |
|----------|-------------------------------|-----------------------------------------------|
| 14500 lm | LOR                           | 68%                                           |
| 55 lm/W  | Total flux                    | 9800 lm                                       |
| 2100 K   | Total power                   | 179 W                                         |
| 25       |                               |                                               |
|          | 14500 lm<br>55 lm/W<br>2100 K | 14500 lmLOR55 lm/WTotal flux2100 KTotal power |